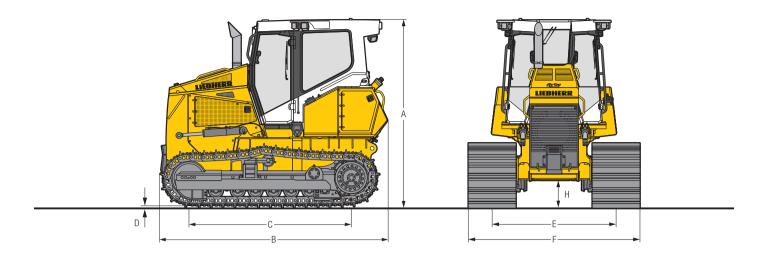

# **Dimensions**

### Dimensions

| Difficitations                       |          |              |              |
|--------------------------------------|----------|--------------|--------------|
| Undercarriage                        |          | XL           | LGP          |
| A Height over cab                    | mm       | 3,012        | 3,012        |
| A                                    | ft in    | 9'11"        | 9'11"        |
| B Overall length without attachments | mm       | 3,655        | 3,655        |
|                                      | ft in    | 12'          | 12'          |
| C Length of track on ground          | mm       | 2,605        | 2,605        |
|                                      | ft in    | 8'7"         | 8'7"         |
| D Height of grousers                 | mm       | 55.5         | 55.5         |
|                                      | ft in    | 2.19"        | 2.19"        |
| E Track gauge                        | mm       | 1,780        | 1,980        |
|                                      | ft in    | 5'10"        | 6'6"         |
| H Ground clearance                   | mm       | 443          | 443          |
|                                      | ft in    | 1'5"         | 1'5"         |
| F Track shoes 560 mm/22"             |          |              |              |
| Width over tracks                    | mm/ft in | 2,340/7'8"   | _            |
| Tractor shipping weight 1)           | kg/lb    | 11,559/37'11 |              |
| F Track shoes 610 mm/24"             |          |              |              |
| Width over tracks                    | mm/ft in | -            | 2,590/8'6"   |
| Tractor shipping weight 1)           | kg/lb    |              | 11,718/38'5" |
| F Track shoes 711 mm/28"             |          |              |              |
| Width over tracks                    | mm/ft in | -            | 2,691/8'10"  |
| Tractor shipping weight 1)           | kg/lb    |              | 11,933/39'2" |
| F Track shoes 762 mm/30"             |          |              |              |
| Width over tracks                    | mm/ft in | _            | 2,742/9'     |
| Tractor shipping weight 1)           | kg/lb    |              | 12,042/39'6" |

<sup>1)</sup> Including coolant and lubricants, 20% fuel, ROPS/FOPS cab.