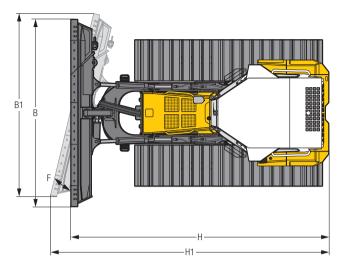

### **Front Attachments**

# 6-Way Blade with Inside Mounted Push Frame

|                                 |                         | 6-way blade   | 6-way blade with<br>hinged corners | 6-way blade   | 6-way blade with<br>hinged corners |
|---------------------------------|-------------------------|---------------|------------------------------------|---------------|------------------------------------|
| Undercarriage                   |                         | XL            | XL                                 | LGP           | LGP                                |
| Blade capacity,                 | m³                      | 2.75          | 2.75                               | 3.11          | 3.11                               |
| ISO 9246                        | yd³                     | 3.6           | 3.6                                | 4.07          | 4.07                               |
| A Height of blade               | mm                      | 1,100         | 1,100                              | 1,100         | 1,100                              |
|                                 | ft in                   | 3'7"          | 3'7"                               | 3'7"          | 3'7"                               |
| Width of blade                  | mm                      | 3,145         | 3,145                              | 3,510         | 3,510                              |
|                                 | ft in                   | 10'4"         | 10'4"                              | 11'6"         | 11'6"                              |
| 31 Width of blade, angled       | mm                      | 2,896         | 2,896                              | 3,226         | 3,226                              |
|                                 | ft in                   | 9'6"          | 9'6"                               | 10'7"         | 10'7"                              |
| Transport width                 | mm                      | 2,896         | 2,467                              | 3,226         | 2,808                              |
|                                 | ft in                   | 9'6"          | 8'1"                               | 10'7"         | 9'3"                               |
| C Lifting height                | mm                      | 999           | 999                                | 999           | 999                                |
|                                 | ft in                   | 3'3"          | 3'3"                               | 3'3"          | 3'3"                               |
| Digging depth                   | mm                      | 511           | 511                                | 511           | 511                                |
|                                 | ft in                   | 1'8"          | 1'8"                               | 1'8"          | 1'8"                               |
| Blade pitch adjustment          |                         | 5°            | 5°                                 | 5°            | 5°                                 |
| Blade angle adjustment          |                         | 25°           | 25°                                | 25°           | 25°                                |
| Max. blade tilt                 | mm                      | 448           | 448                                | 500           | 500                                |
|                                 | ft in                   | 1'6"          | 1'6"                               | 1'8"          | 1'8"                               |
| Overall length, blade straight  | mm                      | 4,854         | 4,854                              | 4,854         | 4,854                              |
|                                 | ft in                   | 15'11"        | 15'11"                             | 15'11"        | 15'11"                             |
| 11 Overall length, blade angled | mm                      | 5,477         | 5,477                              | 5,555         | 5,555                              |
|                                 | ft in                   | 18'           | 18'                                | 18'3"         | 18'3"                              |
| Track shoes 560 mm/22"          |                         |               |                                    |               |                                    |
| Operating weight 1)             | kg/lb                   | 13,290/29,299 | 13,650/30,093                      | _             | _                                  |
| Ground pressure 1)              | kg/cm²/psi              | 0.46/6.54     | 0.47/6.68                          |               |                                    |
| Track shoes 610 mm/24"          |                         |               |                                    |               |                                    |
| Operating weight 1)             | kg/lb                   | -             | -                                  | 13,506/29,776 | 13,876/30,591                      |
| Ground pressure 1)              | kg/cm²/psi              |               |                                    | 0.43/6.11     | 0.44/6.26                          |
| Track shoes 711 mm/28"          |                         |               |                                    |               |                                    |
| Operating weight 1)             | kg/lb                   | -             | _                                  | 13,721/30,250 | 14,091/31,065                      |
| Ground pressure 1)              | kg/cm²/psi              |               |                                    | 0.37/5.26     | 0.38/5.4                           |
| Track shoes 762 mm/30"          |                         |               |                                    |               |                                    |
| Operating weight 1)             | kg/lb                   | -             | -                                  | 13,830/30,490 | 14,200/31,306                      |
| Ground pressure 1)              | kg/cm <sup>2</sup> /psi |               |                                    | 0.35/4.98     | 0.36/5.12                          |

<sup>1)</sup> Including coolant and lubricants, 100 % fuel, ROPS/FOPS cab, operator, 6-way blade.