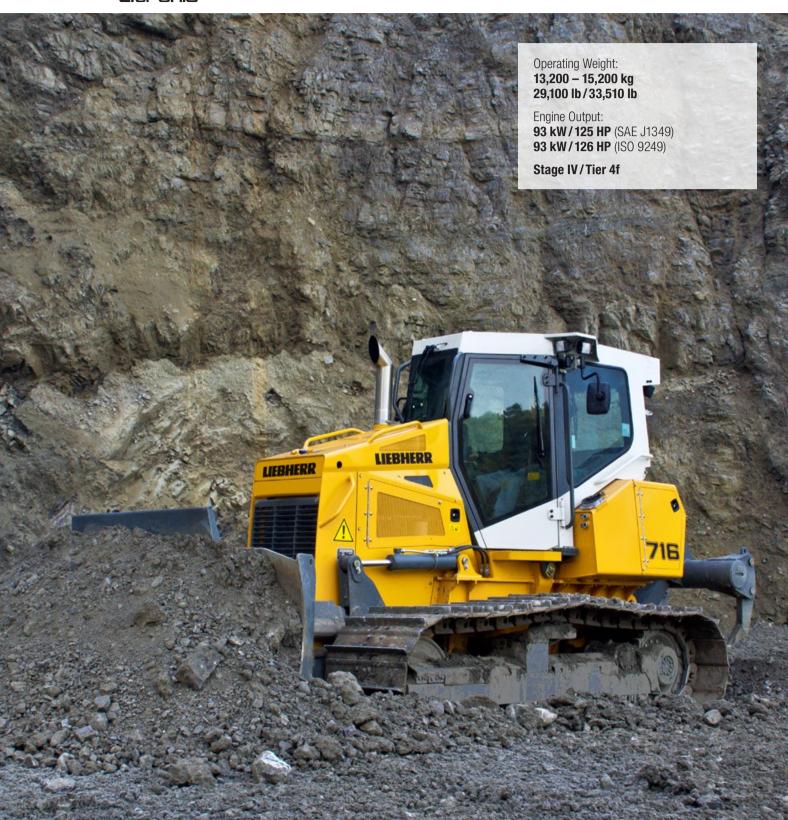

### **Crawler Tractor**

# **PR 716**

Litronic



# LIEBHERR

### **Technical Data**

### Engine

| - Liigiile                                                     |                                                           |  |  |
|----------------------------------------------------------------|-----------------------------------------------------------|--|--|
| Liebherr Diesel engine                                         | D 924 A7                                                  |  |  |
|                                                                | Emission regulations according to 97/68/EC,               |  |  |
|                                                                | 2004/26/EC Stage IV, EPA/CARB Tier 4f                     |  |  |
| Rated power (net)                                              |