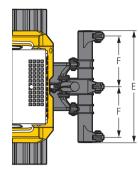

### Dimensions

| Difficitations                       |          |              |              |
|--------------------------------------|----------|--------------|--------------|
| Undercarriage                        |          | XL           | LGP          |
| A Height over cab                    | mm       | 3,012        | 3,012        |
| A                                    | ft in    | 9'11"        | 9'11"        |
| B Overall length without attachments | mm       | 3,655        | 3,655        |
|                                      | ft in    | 12'          | 12'          |
| C Length of track on ground          | mm       | 2,605        | 2,605        |
|                                      | ft in    | 8'7"         | 8'7"         |
| D Height of grousers                 | mm       | 55.5         | 55.5         |
|                                      | ft in    | 2.19"        | 2.19"        |
| E Track gauge                        | mm       | 1,780        | 1,980        |
|                                      | ft in    | 5'10"        | 6'6"         |
| H Ground clearance                   | mm       | 443          | 443          |
|                                      | ft in    | 1'5"         | 1'5"         |
| F Track shoes 560 mm/22"             |          |              |              |
| Width over tracks                    | mm/ft in | 2,340/7'8"   | _            |
| Tractor shipping weight 1)           | kg/lb    | 11,559/37'11 |              |
| F Track shoes 610 mm/24"             |          |              |              |
| Width over tracks                    | mm/ft in | -            | 2,590/8'6"   |
| Tractor shipping weight 1)           | kg/lb    |              | 11,718/38'5" |
| F Track shoes 711 mm/28"             |          |              |              |
| Width over tracks                    | mm/ft in | -            | 2,691/8'10"  |
| Tractor shipping weight 1)           | kg/lb    |              | 11,933/39'2" |
| F Track shoes 762 mm/30"             |          |              |              |
| Width over tracks                    | mm/ft in | _            | 2,742/9'     |
| Tractor shipping weight 1)           | kg/lb    |              | 12,042/39'6" |