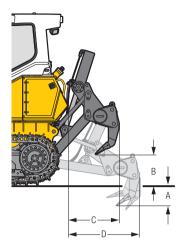

# **Dimensions**

### Dimensions

| Difficitations                       |          |              |              |
|--------------------------------------|----------|--------------|--------------|
| Undercarriage                        |          | XL           | LGP          |
| A Height over cab                    | mm       | 3,012        | 3,012        |
| A                                    | ft in    | 9'11"        | 9'11"        |
| B Overall length without attachments | mm       | 3,655        | 3,655        |
|                                      | ft in    | 12'          | 12'          |
| C Length of track on ground          | mm       | 2,605        | 2,605        |
|                                      | ft in    | 8'7"         | 8'7"         |
| D Height of grousers                 | mm       | 55.5         | 55.5         |
|                                      | ft in    | 2.19"        | 2.19"        |
| E Track gauge                        | mm       | 1,780        | 1,980        |
|                                      | ft in    | 5'10"        | 6'6"         |
| H Ground clearance                   | mm       | 443          | 443          |
|                                      | ft in    | 1'5"         | 1'5"         |
| F Track shoes 560 mm/22"             |          |              |              |
| Width over tracks                    | mm/ft in | 2,340/7'8"   | _            |
| Tractor shipping weight 1)           | kg/lb    | 11,559/37'11 |              |
| F Track shoes 610 mm/24"             |          |              |              |
| Width over tracks                    | mm/ft in | -            | 2,590/8'6"   |
| Tractor shipping weight 1)           | kg/lb    |              | 11,718/38'5" |
| F Track shoes 711 mm/28"             |          |              |              |
| Width over tracks                    | mm/ft in | -            | 2,691/8'10"  |
| Tractor shipping weight 1)           | kg/lb    |              | 11,933/39'2" |
| F Track shoes 762 mm/30"             |          |              |              |
| Width over tracks                    | mm/ft in | _            | 2,742/9'     |
| Tractor shipping weight 1)           | kg/lb    |              | 12,042/39'6" |

<sup>1)</sup> Including coolant and lubricants, 20% fuel, ROPS/FOPS cab.