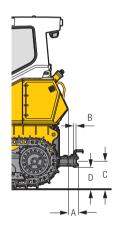

# 3-Shank Ripper

|   | o onank mppor                         |       |       |
|---|---------------------------------------|-------|-------|
| Α | Ripping depth                         | mm    | 418   |
|   |                                       | ft in | 1'4"  |
| В | Lifting height                        | mm    | 498   |
|   |                                       | ft in | 1'8"  |
| C | Additional length, attachment raised  | mm    | 886   |
|   |                                       | ft in | 2'11" |
| D | Additional length, attachment lowered | mm    | 1,147 |
|   |                                       | ft in | 3'9"  |
| Ε | Overall beam width                    | mm    | 1,970 |
|   |                                       | ft in | 6'6"  |
| F | Distance between shanks               | mm    | 900   |
|   |                                       | ft in | 2'11" |
|   | Weight                                | kg    | 993   |
|   |                                       | lb    | 2,189 |

| A A | Additional length   |       |       |
|-----|---------------------|-------|-------|
|     |                     | mm    | 172   |
|     |                     | in    | 6.77" |
| BS  | Socket pin diameter | mm    | 44.5  |
|     |                     | in    | 1.75" |
| CH  | Height of jaw       | mm    | 424   |
|     |                     | ft in | 1'5"  |
| D   | Ground clearance    | mm    | 329   |
|     |                     | ft in | 1'1"  |
| J   | Jaw opening         | mm    | 90    |
|     |                     | in    | 3.54" |
| ١   | Weight              | kg    | 157   |
|     |                     | lb    | 346   |