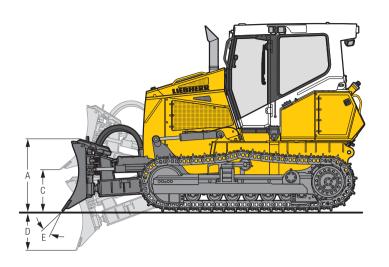

### **Front Attachments**

# 6-Way Blade with Inside Mounted Push Frame

|                                 |                         | 6-way blade   | 6-way blade with<br>hinged corners | 6-way blade   | 6-way blade with<br>hinged corners |
|---------------------------------|-------------------------|---------------|------------------------------------|---------------|------------------------------------|
| Undercarriage                   |                         | XL            | XL                                 | LGP           | LGP                                |
| Blade capacity,                 | m³                      | 2.75          | 2.75                               | 3.11          | 3.11                               |
| ISO 9246                        | yd³                     | 3.6           | 3.6                                | 4.07          | 4.07                               |
| A Height of blade               | mm                      | 1,100         | 1,100                              | 1,100         | 1,100                              |
|                                 | ft in                   | 3'7"          | 3'7"                               | 3'7"          | 3'7"                               |
| Width of blade                  | mm                      | 3,145         | 3,145                              | 3,510         | 3,510                              |
|                                 | ft in                   | 10'4"         | 10'4"                              | 11'6"         | 11'6"                              |
| 31 Width of blade, angled       | mm                      | 2,896         | 2,896                              | 3,226         | 3,226                              |
|                                 | ft in                   | 9'6"          | 9'6"                               | 10'7"         | 10'7"                              |
| Transport width                 | mm                      | 2,896         | 2,467                              | 3,226         | 2,808                              |
|                                 | ft in                   | 9'6"          | 8'1"                               | 10'7"         | 9'3"                               |
| C Lifting height                | mm                      | 999           | 999                                | 999           | 999                                |
|                                 | ft in                   | 3'3"          | 3'3"                               | 3'3"          | 3'3"                               |
| Digging depth                   | mm                      | 511           | 511                                | 511           | 511                                |
|                                 | ft in                   | 1'8"          | 1'8"                               | 1'8"          | 1'8"                               |
| Blade pitch adjustment          |                         | 5°            | 5°                                 | 5°            | 5°                                 |
| Blade angle adjustment          |                         | 25°           | 25°                                | 25°           | 25°                                |
| Max. blade tilt                 | mm                      | 448           | 448                                | 500           | 500                                |
|                                 | ft in                   | 1'6"          | 1'6"                               | 1'8"          | 1'8"                               |
| Overall length, blade straight  | mm                      | 4,854         | 4,854                              | 4,854         | 4,854                              |
|                                 | ft in                   | 15'11"        | 15'11"                             | 15'11"        | 15'11"                             |
| 11 Overall length, blade angled | mm                      | 5,477         | 5,477                              | 5,555         | 5,555                              |
|                                 | ft in                   | 18'           | 18'                                | 18'3"         | 18'3"                              |
| Track shoes 560 mm/22"          |                         |               |                                    |               |                                    |
| Operating weight 1)             | kg/lb                   | 13,290/29,299 | 13,650/30,093                      | _             | _                                  |
| Ground pressure 1)              | kg/cm²/psi              | 0.46/6.54     | 0.47/6.68                          |               |                                    |
| Track shoes 610 mm/24"          |                         |               |                                    |               |                                    |
| Operating weight 1)             | kg/lb                   | -             | -                                  | 13,506/29,776 | 13,876/30,591                      |
| Ground pressure 1)              | kg/cm²/psi              |               |                                    | 0.43/6.11     | 0.44/6.26                          |
| Track shoes 711 mm/28"          |                         |               |                                    |               |                                    |
| Operating weight 1)             | kg/lb                   | -             | _                                  | 13,721/30,250 | 14,091/31,065                      |
| Ground pressure 1)              | kg/cm²/psi              |               |                                    | 0.37/5.26     | 0.38/5.4                           |
| Track shoes 762 mm/30"          |                         |               |                                    |               |                                    |
| Operating weight 1)             | kg/lb                   | -             | -                                  | 13,830/30,490 | 14,200/31,306                      |
| Ground pressure 1)              | kg/cm <sup>2</sup> /psi |               |                                    | 0.35/4.98     | 0.36/5.12                          |

<sup>1)</sup> Including coolant and lubricants, 100 % fuel, ROPS/FOPS cab, operator, 6-way blade.