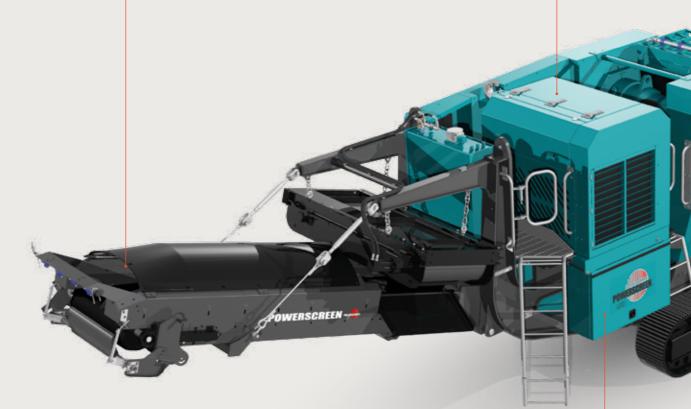

The Powerscreen® Metrotrak HA is a compact, high performance track mobile jaw crushing plant. With an aggressive crushing action and a high output even at tight settings, the Metrotrak is ideally suited for operators in the mining, quarrying and recycling industries.

The Metrotrak HA offers hydraulic adjustment which offers users the benefit of quickly and easily changing the size of finished product.

Options

## Crusher

Discharge height: 2.9m (9'6")

High capacity single toggle jaw Chamber size: 900mm x 600mm (35" x 23") Min CSS: 40mm (1.5")\* Max CSS: 100mm (4")\*