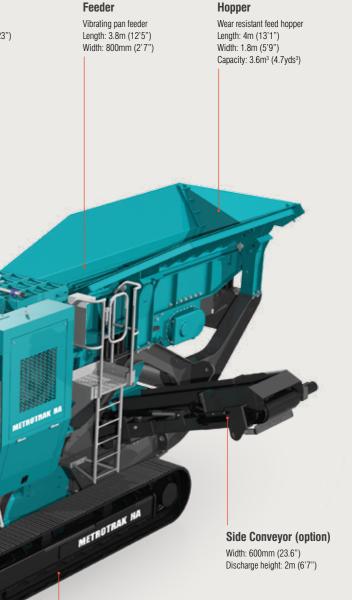

### Features & Benefits

- · Heavy duty fabricated chassis and track frame
- Stepped self-cleaning grizzly feeder
- Fully skirted product conveyor Grizzly by-pass and fines chute
- Hydraulically folding feed hopper
- Dust suppression system
- · Economical to operate with a highly fuel efficient direct drive system
- Side conveyor • Single pole/twin pole magnet Radio remote control Belt weigher Hydraulically driven water pump Electric refuelling pump Wire mesh for underscreen Super tooth or multi tooth jaw plates
  - Sand & gravel Blasted rock River rock C&D waste Overburden Foundry waste Processed ores Processed minerals

Applications

**Output Potential** Up to 200tph (220 US tph)\*

Product Conveyor Width: 800mm (32")